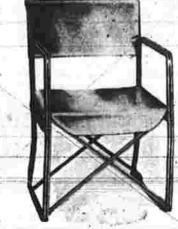

# Summer Furniture

YACHT CHAIR Sturdy steel frame, folds compactly for storage when not in use. Seat and back of durable canvas in Green, Red, Blue or

**\$5**.95

Many Others ★ High Trade-In Allowance ★ Easy Terms